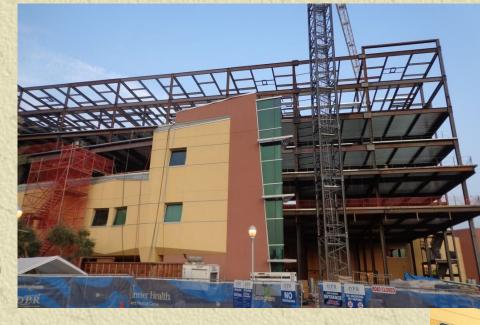

### **Project Summary**

After almost two years of construction and several years of planning and design, renovations of the "Old Chemistry" resulted in an innovative teaching hub including seven state-of-the-art classrooms, a new three-story auditorium, new study spaces, improved areas for the facility, staff and researchers, universally accessible entrances, sensitive historic preservation. This 75,000-GSF designbuild renovation and additions to the historic building, originally built in 1936, required creativity and innovation to preserve the historic building while constructing the new "The Commons" Building over existing tunnels.

### Martin, White & Griffis

E 2023

CMU piers added between lower level and 3<sup>rd</sup> level bracing wall at slab removal.