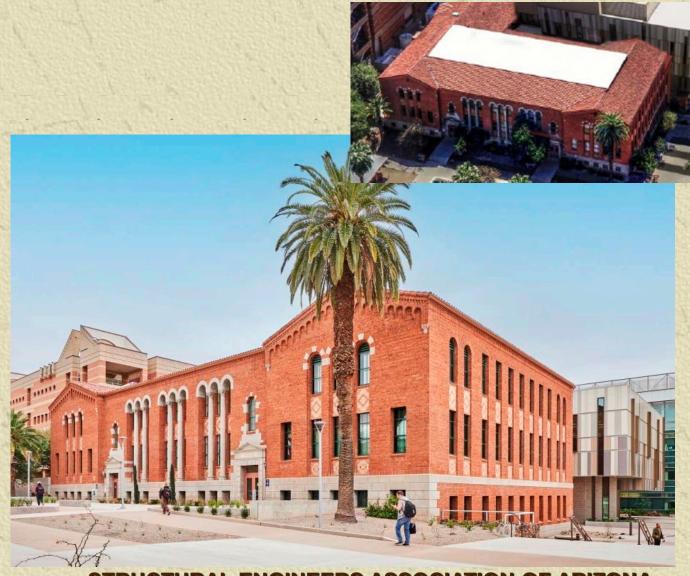

### **Project Summary**

After almost two years of construction and several years of planning and design, renovations of the "Old Chemistry" resulted in an innovative teaching hub including seven state-of-the-art classrooms, a new three-story auditorium, new study spaces, improved areas for the facility, staff and researchers, universally accessible entrances, sensitive historic preservation. This 75,000-GSF designbuild renovation and additions to the historic building, originally built in 1936, required creativity and innovation to preserve the historic building while constructing the new "The Commons" Building over existing tunnels.

### **University of Arizona Student Success District**

### Martin, White & Griffis

E 2023

CMU piers added between lower level and 3<sup>rd</sup> level bracing wall at slab removal.