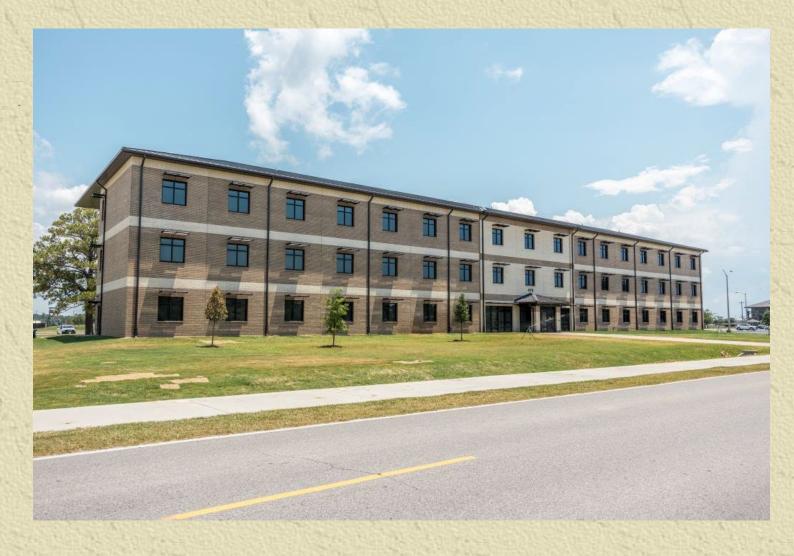

### STRUCTURAL ENGINEERS ASSOCIATION OF ARIZONA

2023
Merit Award in Structural Engineering

New Buildings, Over \$10 Million Dollars

P855 Expeditionary Combat Skill Student Berthing Gulfport, MS

presented to

#### **Project Summary**

The new P855 Expeditionary Combat Skills facility, used for the Bachelor Enlisted Quarters for the Naval Construction Battalion Center, is a three-story, 43,000 SF steel-framed building with perimeter masonry walls and brick veneer. Due to the extreme environmental conditions in Gulfport, Mississippi, the design criteria required the design to resist hurricane loads of 160-psf, soil classification Type E soils, and a seismic design category C. The Anti-Terrorism/Force Protection standard also required the building to be designed for progressive collapse, accomplished through the tie-force method.