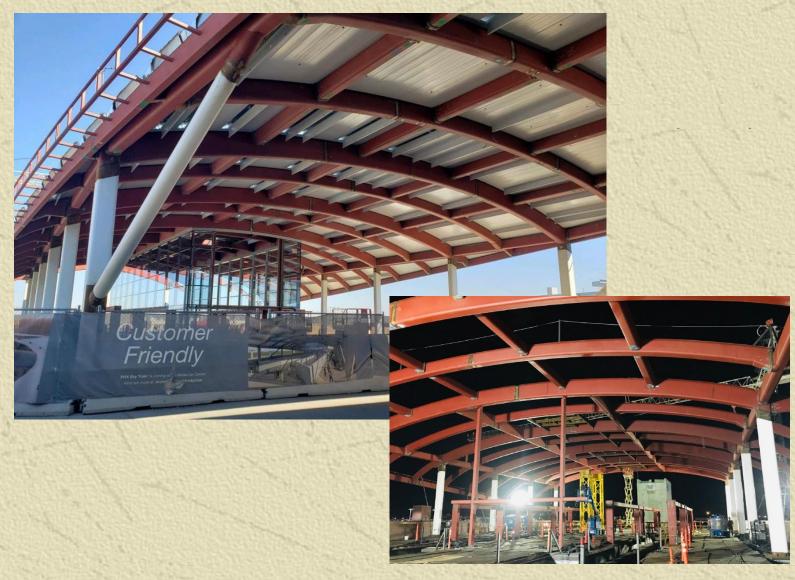

### STRUCTURAL ENGINEERS ASSOCIATION OF ARIZONA

Excellence in Structural Engineering

Award

**New Buildings Over \$10 Million Dollars** 

Sky Harbor Sky Train Rental Car Station Phoenix, AZ

presented to Gannett Fleming, Inc.

### **Project Summary**

A two-mile extension of the PHX Sky Train® connects 14 million travelers annually to the Phoenix Sky Harbor International Airport's consolidated Rental Car Center (RCC) and Ground Transportation Center. Gannett Fleming was the fixed-facilities designer for PHX Sky Train® Stage 2, providing guideway and support structure design. The Stage 2 guideway serves two new stations and a future station, including the RCC, which was built on the upper level of the existing structure. The project used a CM-at-Risk (CMAR) model to support fast-track delivery, enabling early identification and mitigation constructability issues and allowing for overlapping design and construction processes.