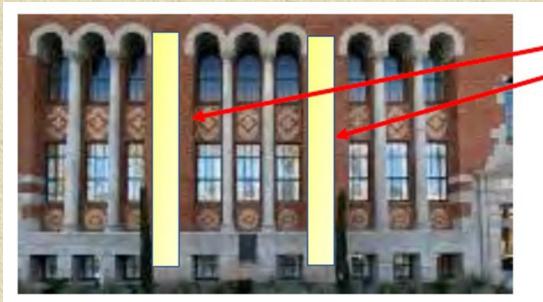

### **Project Summary**

After almost two years of construction and several years of planning and design, renovations of the "Old Chemistry" resulted in an innovative teaching hub including seven state-of-the-art classrooms, a new three-story auditorium, new study spaces, improved areas for the facility, staff and researchers, universally accessible entrances, sensitive historic preservation. This 75,000-GSF designbuild renovation and additions to the historic building, originally built in 1936, required creativity and innovation to preserve the historic building while constructing the new "The Commons" Building over existing tunnels.

### Martin, White & Griffis

E 2023

CMU piers added between lower level and 3<sup>rd</sup> level bracing wall at slab removal.