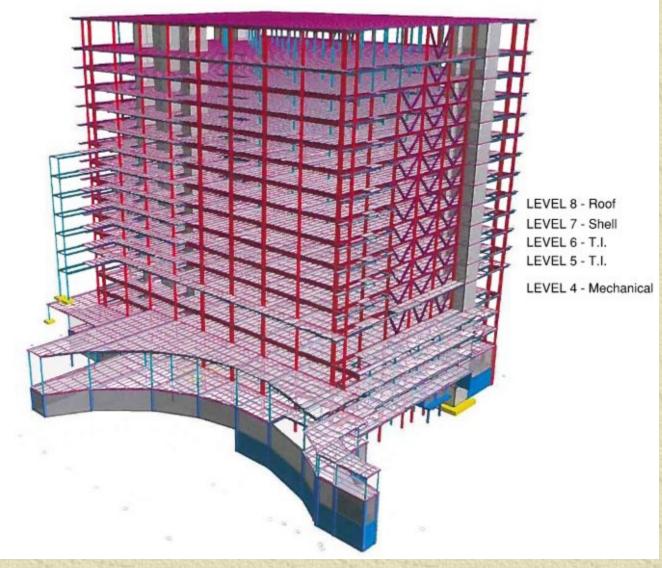

### **Project Summary**

A two-mile extension of the PHX Sky Train® connects 14 million travelers annually to the Phoenix Sky Harbor International Airport's consolidated Rental Car Center (RCC) and Ground Transportation Center. Gannett Fleming was the fixed-facilities designer for PHX Sky Train® Stage 2, providing guideway and support structure design. The Stage 2 guideway serves two new stations and a future station, including the RCC, which was built on the upper level of the existing structure. The project used a CM-at-Risk (CMAR) model to support fast-track delivery, enabling early identification and mitigation constructability issues and allowing for overlapping design and construction processes.