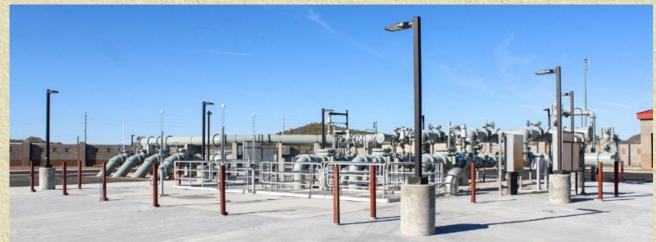

### **Project Summary**

Lift Station 77 is an underground pump station with a footprint of 31'x 41' and extends 40' below surrounding grade. The function of the lift station is to provide required infrastructure support to the new development of the microchip manufacturing facility by Taiwan Semiconductor Manufacturing Company (TSMC) northwest Phoenix. The project was on a compressed construction schedule to meet the start date for TSMC. The high-profile nature of TSMC required resilience and flexibility of the design team to perform quick re-design and quick reverse engineering to meet the challenges and give a successful project completion.