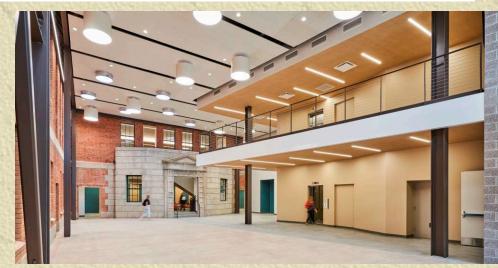

### **Project Summary**

After almost two years of construction and several years of planning and design, renovations of the "Old Chemistry" resulted in an innovative teaching hub including seven state-of-the-art classrooms, a new three-story auditorium, new study spaces, improved areas for the facility, staff and researchers, universally accessible entrances, sensitive historic preservation. This 75,000-GSF designbuild renovation and additions to the historic building, originally built in 1936, required creativity and innovation to preserve the historic building while constructing the new "The Commons" Building over existing tunnels.

### **University of Arizona Student Success District**