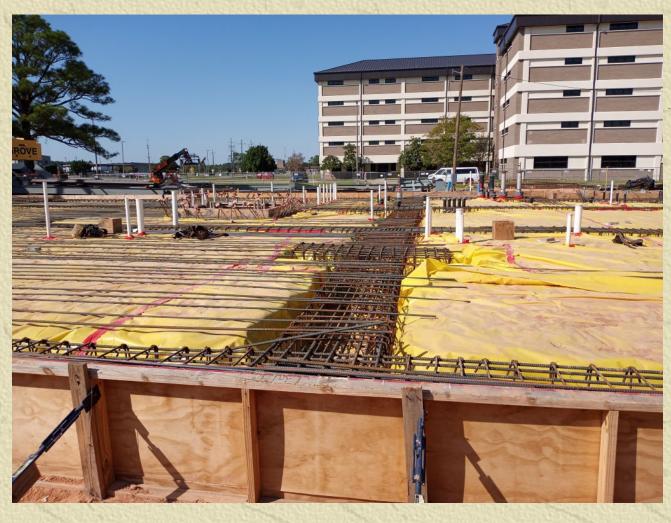

### STRUCTURAL ENGINEERS ASSOCIATION OF ARIZONA

2023

Excellence in Structural Engineering Award

Forensic/Renovation/Retrofit/Rehabilitation

University of Arizona
Old Chemistry Building Renovations
Tucson, AZ

presented to

Martin, White & Griffis Structural Engineers, Inc.

### **Project Summary**

After almost two years of construction and several years of planning and design, renovations of the "Old Chemistry" resulted in an innovative teaching hub including seven state-of-the-art classrooms, a new three-story auditorium, new study spaces, improved areas for the facility, staff and researchers, universally accessible entrances, sensitive historic preservation. This 75,000-GSF designbuild renovation and additions to the historic building, originally built in 1936, required creativity and innovation to preserve the historic building while constructing the new "The Commons" Building over existing tunnels.

### Martin, White & Griffis

E 2023

CMU piers added between lower level and 3<sup>rd</sup> level bracing wall at slab removal.