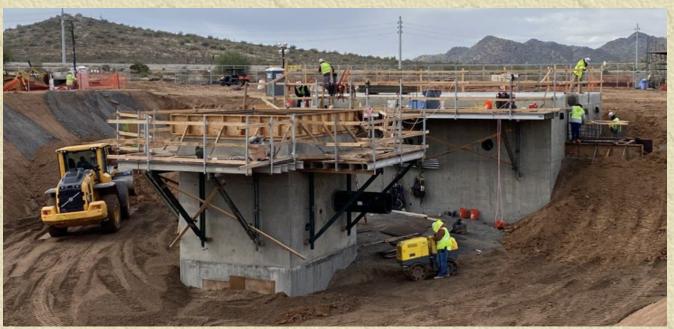

### **Project Summary**

Lift Station 77 is an underground pump station with a footprint of 31'x 41' and extends 40' below surrounding grade. The function of the lift station is to provide required infrastructure support to the new development of the microchip manufacturing facility by Taiwan Semiconductor Manufacturing Company (TSMC) northwest Phoenix. The project was on a compressed construction schedule to meet the start date for TSMC. The high-profile nature of TSMC required resilience and flexibility of the design team to perform quick re-design and quick reverse engineering to meet the challenges and give a successful project completion.

### Northwest Wastewater Master Plan - Lift Sta.77

Gannett Fleming, Inc.

M E R I T