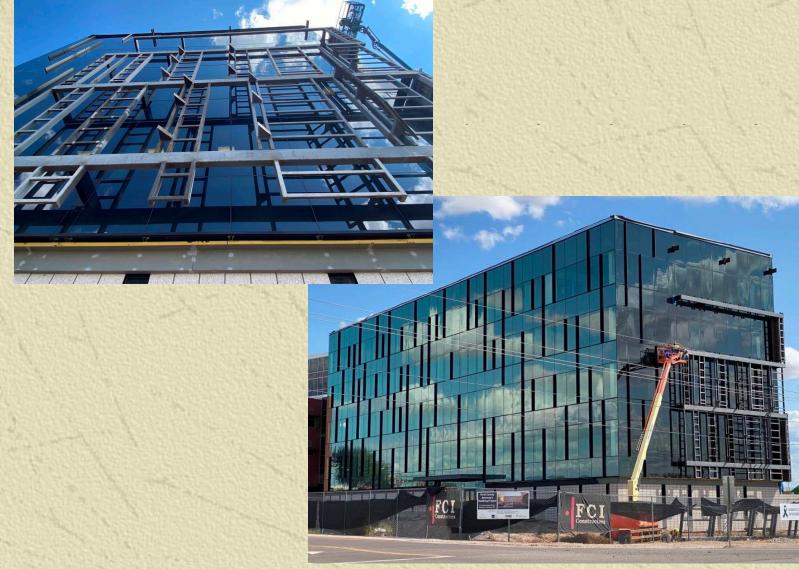

### **Project Summary**

The design of the five-story, 56,000 SF Pinal County Attorney's Office came from a strict demand for adaptation. Every aspect of its form and composition is derived from natural forces. The design is inspired by the noble saguaro cactus. Its ribs provide structural stability and provide self-shading, which breaks sunlight up into smaller areas that shift continually, preventing any one area of a cactus skin from overheating. The building's metal panel skin is ribbed and breaks sunlight onto a shifting and larger surface area, allowing heat to shift and redistribute for longer periods until natural air convection cools the ribs.