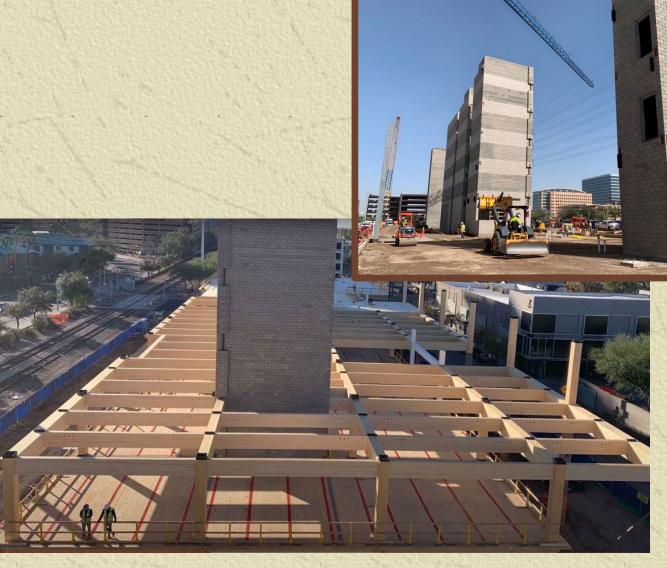

### **Project Summary**

After almost two years of construction and several years of planning and design, renovations of the "Old Chemistry" resulted in an innovative teaching hub including seven state-of-the-art classrooms, a new three-story auditorium, new study spaces, improved areas for the facility, staff and researchers, universally accessible entrances, sensitive historic preservation. This 75,000-GSF designbuild renovation and additions to the historic building, originally built in 1936, required creativity and innovation to preserve the historic building while constructing the new "The Commons" Building over existing tunnels.

### Martin, White & Griffis

E 2023

CMU piers added between lower level and 3<sup>rd</sup> level bracing wall at slab removal.