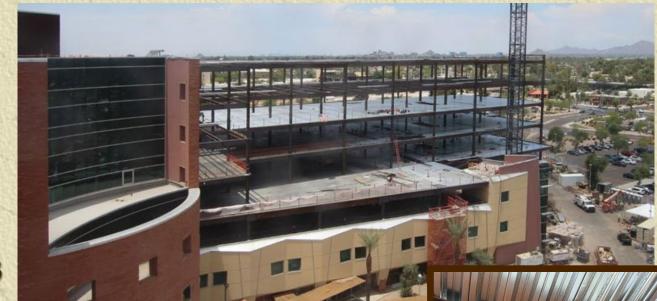

### **Project Summary**

A two-mile extension of the PHX Sky Train® connects 14 million travelers annually to the Phoenix Sky Harbor International Airport's consolidated Rental Car Center (RCC) and Ground Transportation Center. Gannett Fleming was the fixed-facilities designer for PHX Sky Train® Stage 2, providing guideway and support structure design. The Stage 2 guideway serves two new stations and a future station, including the RCC, which was built on the upper level of the existing structure. The project used a CM-at-Risk (CMAR) model to support fast-track delivery, enabling early identification and mitigation constructability issues and allowing for overlapping design and construction processes.