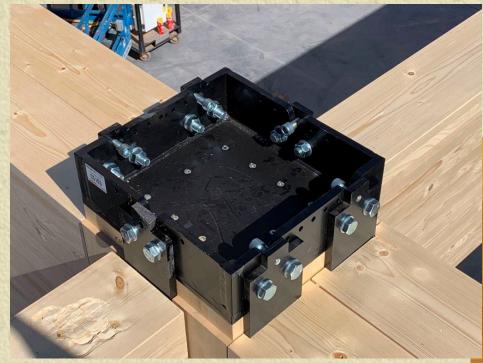

#### **Project Summary**

The Beam on Farmer is the first Cross Laminated Timer (CLT) building constructed in Arizona. This 182,000 SF, 5-story office building features 13-foot exposed wood ceilings, includes many sustainable design elements, and incorporates features to promote personal wellness. The exposed CLT and glulam structure is a beautiful demonstration of natural and urban materials, and the aesthetic promotes a healthier, happier working environment. This project is made with wood, the only material that grows naturally, is renewable and can sequester carbon dioxide. This unique and sustainable project is a great addition to the thriving Tempe area.