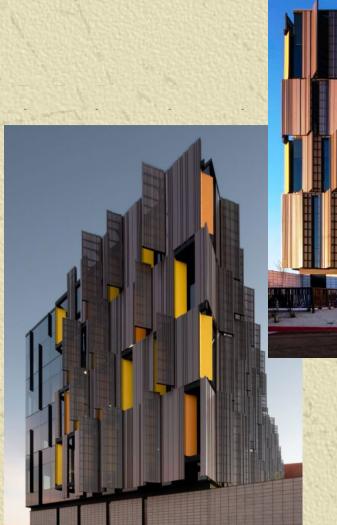

### **Project Summary**

The design of the five-story, 56,000 SF Pinal County Attorney's Office came from a strict demand for adaptation. Every aspect of its form and composition is derived from natural forces. The design is inspired by the noble saguaro cactus. Its ribs provide structural stability and provide self-shading, which breaks sunlight up into smaller areas that shift continually, preventing any one area of a cactus skin from overheating. The building's metal panel skin is ribbed and breaks sunlight onto a shifting and larger surface area, allowing heat to shift and redistribute for longer periods until natural air convection cools the ribs.