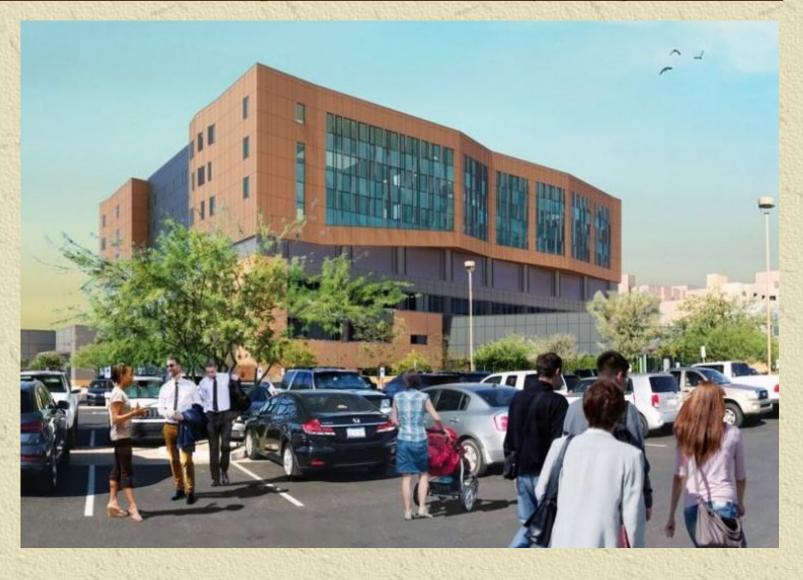

### **Project Summary**

M E R 2023

The Mayo Clinic east vertical expansion adds over 240,000 square feet of space to the Phoenix campus. Several project approaches were used to facilitate a more efficient design and construction process, starting with "big room" planning, where all stakeholders met in a proactive, face-to-face environment. Using practices, the team focused on collaboration and innovation to drive value while meticulously budgeting target cost throughout the design. MBJ was able to identify a key integrated steel delivery process that considerably shortened the schedule. MBJ led the delivery process and all of their efforts measurably reduced the cost of the project.