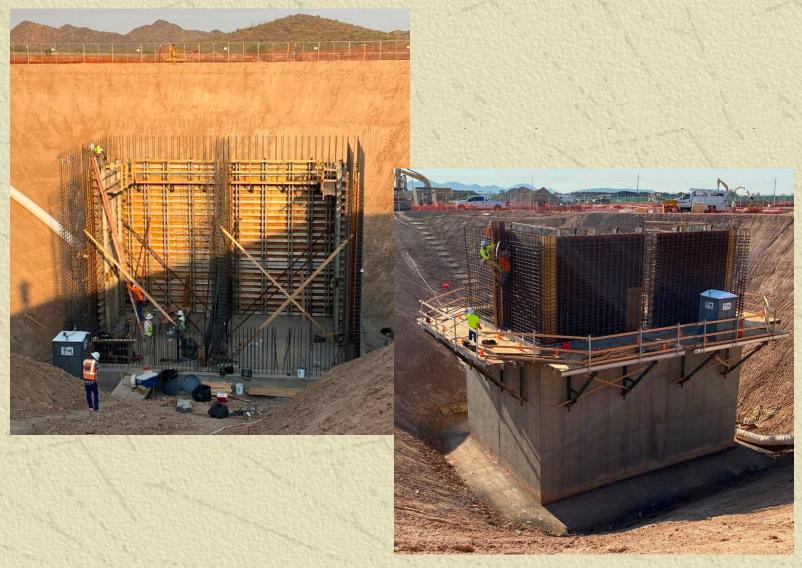

### **Project Summary**

Lift Station 77 is an underground pump station with a footprint of 31'x 41' and extends 40' below surrounding grade. The function of the lift station is to provide required infrastructure support to the new development of the microchip manufacturing facility by Taiwan Semiconductor Manufacturing Company (TSMC) northwest Phoenix. The project was on a compressed construction schedule to meet the start date for TSMC. The high-profile nature of TSMC required resilience and flexibility of the design team to perform quick re-design and quick reverse engineering to meet the challenges and give a successful project completion.

### Northwest Wastewater Master Plan - Lift Sta.77

Gannett Fleming, Inc.

M E R I T