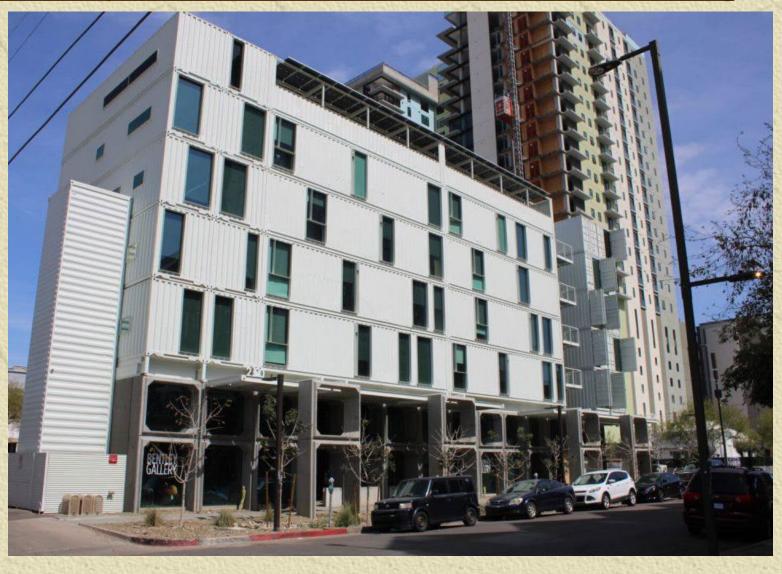

#### STRUCTURAL ENGINEERS ASSOCIATION OF ARIZONA

2023 Merit Award in Structural Engineering

New Buildings, \$2 Million to \$10 Million Dollars

IDA on McKinley Phoenix, AZ

presented to

Schneider Structural Engineers

#### **Project Summary**

IDA on McKinley is currently the tallest building in North America which is constructed utilizing steel shipping containers. This new multi-family housing venture boasts 18 living units and a 2,400 square foot ground floor for commercial business space, constructed from a total of 66 40-foot recycled shipping containers and steel beams supported on custom cast culverts that are stacked two high. At the upper levels, a two-level container was created with a loft space where half of the top and the floor of the shipping containers was removed to create a two-story space.