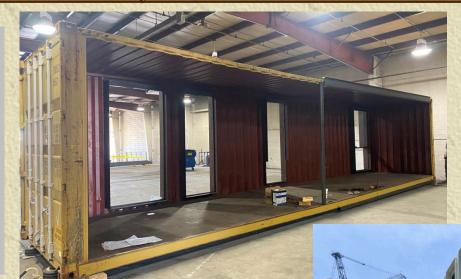

#### STRUCTURAL ENGINEERS ASSOCIATION OF ARIZONA

2023 Merit Award in Structural Engineering

New Buildings, \$2 Million to \$10 Million Dollars

IDA on McKinley Phoenix, AZ

presented to

Schneider Structural Engineers

#### **Project Summary**

IDA on McKinley is currently the tallest building in North America which is constructed utilizing steel shipping containers. This new multi-family housing venture boasts 18 living units and a 2,400 square foot ground floor for commercial business space, constructed from a total of 66 40-foot recycled shipping containers and steel beams supported on custom cast culverts that are stacked two high. At the upper levels, a two-level container was created with a loft space where half of the top and the floor of the shipping containers was removed to create a two-story space.