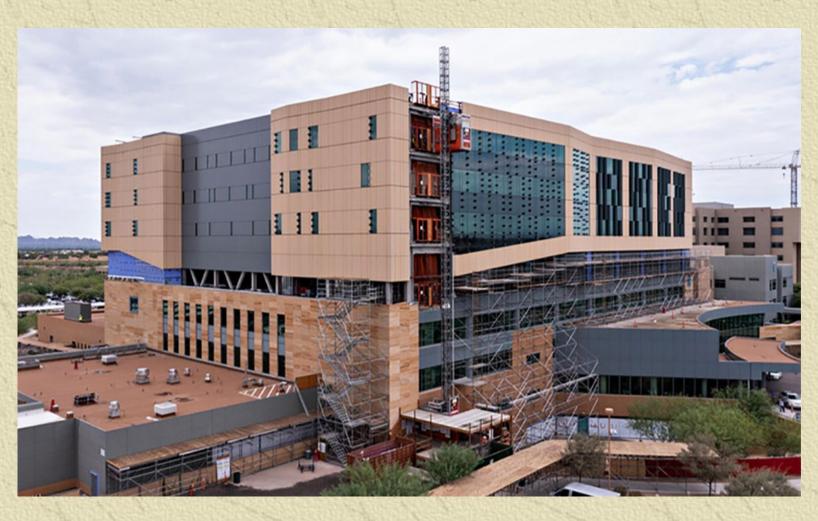

### STRUCTURAL ENGINEERS ASSOCIATION OF ARIZONA

Excellence in Structural Engineering

Award

**New Buildings Over \$10 Million Dollars** 

Sky Harbor Sky Train Rental Car Station Phoenix, AZ

presented to Gannett Fleming, Inc.

### **Project Summary**

A two-mile extension of the PHX Sky Train® connects 14 million travelers annually to the Phoenix Sky Harbor International Airport's consolidated Rental Car Center (RCC) and Ground Transportation Center. Gannett Fleming was the fixed-facilities designer for PHX Sky Train® Stage 2, providing guideway and support structure design. The Stage 2 guideway serves two new stations and a future station, including the RCC, which was built on the upper level of the existing structure. The project used a CM-at-Risk (CMAR) model to support fast-track delivery, enabling early identification and mitigation constructability issues and allowing for overlapping design and construction processes.