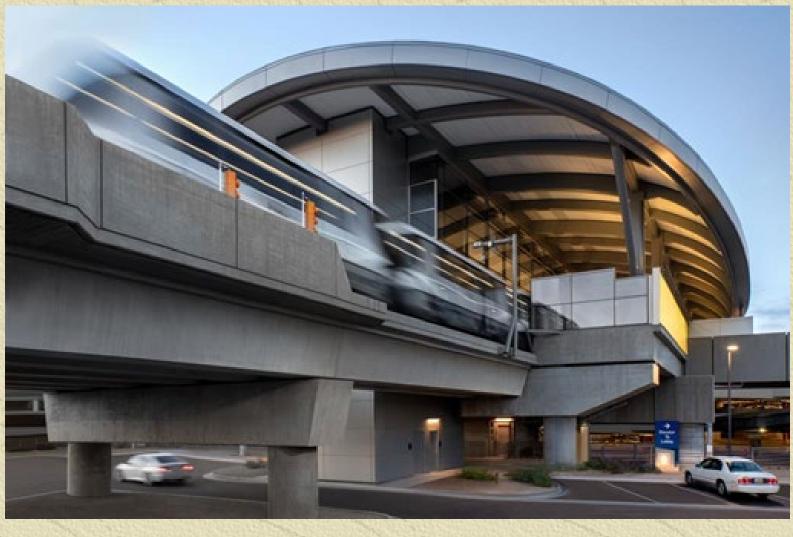

### STRUCTURAL ENGINEERS ASSOCIATION OF ARIZONA

Excellence in Structural Engineering

Award

**New Buildings Over \$10 Million Dollars** 

Sky Harbor Sky Train Rental Car Station Phoenix, AZ

presented to Gannett Fleming, Inc.

### **Project Summary**

A two-mile extension of the PHX Sky Train® connects 14 million travelers annually to the Phoenix Sky Harbor International Airport's consolidated Rental Car Center (RCC) and Ground Transportation Center. Gannett Fleming was the fixed-facilities designer for PHX Sky Train® Stage 2, providing guideway and support structure design. The Stage 2 guideway serves two new stations and a future station, including the RCC, which was built on the upper level of the existing structure. The project used a CM-at-Risk (CMAR) model to support fast-track delivery, enabling early identification and mitigation constructability issues and allowing for overlapping design and construction processes.