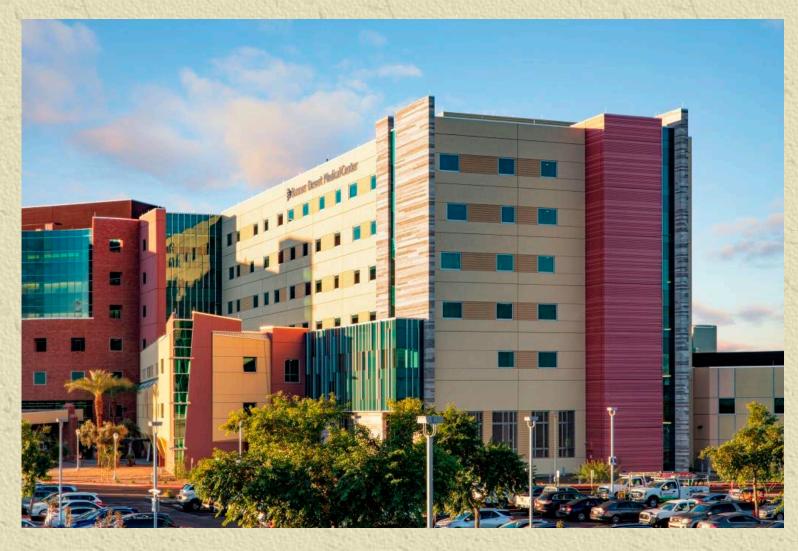

Banner Desert Medical Center Women's Tower Expansion Mesa, AZ

presented to

PK Associates, LLC

## Banner Desert Medical Center Women's Tower Expansion... ....PK Associates, LLC

M E R I T

### Banner Desert Medical Center Women's Tower Expansion...

.....PK Associates, LLC

M E R I T

#### **Project Summary**

The 5-story vertical expansion atop the north wing of Banner Children's at Desert adds 158,000 SF of new construction for the relocated and expanded women and infant services program. The virtually co-located design and construction team worked with Banner Health to address the intricacies of the site, which included not disrupting the day-to-day operations of the active adult and pediatric medical facility that remained open throughout the construction and renovations in the existing structure being built upon. Construction type is steel frame supported on an existing structure with the footprint expansion on concrete grade beams and caissons.

#### **Banner Desert Medical Center Women's Tower Expansion...**

.....PK Associates, LLC

M E R I T