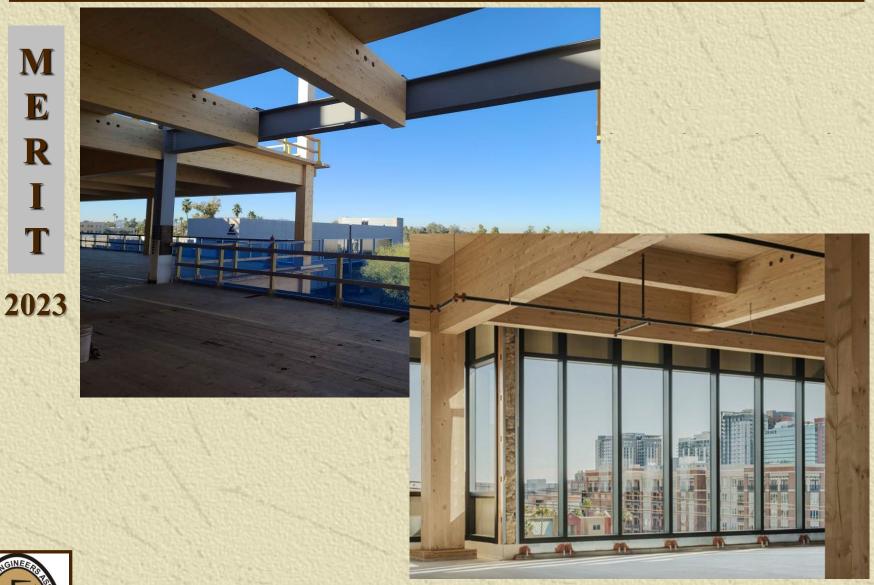

#### **Project Summary**

The Beam on Farmer is the first Cross Laminated Timer (CLT) building constructed in Arizona. This 182,000 SF, 5-story office building features 13-foot exposed wood ceilings, includes many sustainable design elements, and incorporates features to promote personal wellness. The exposed CLT and glulam structure is a beautiful demonstration of natural and urban materials, and the aesthetic promotes a healthier, happier working environment. This project is made with wood, the only material that grows naturally, is renewable and can sequester carbon dioxide. This unique and sustainable project is a great addition to the thriving Tempe area.