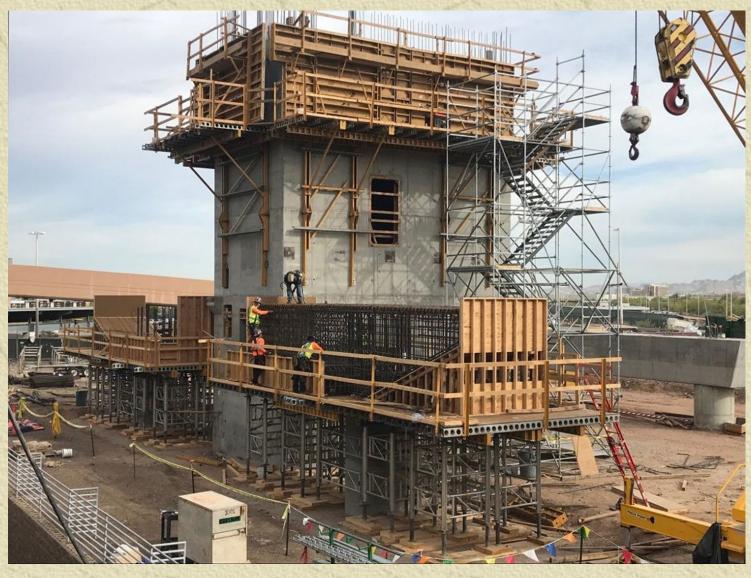

### **Project Summary**

A two-mile extension of the PHX Sky Train® connects 14 million travelers annually to the Phoenix Sky Harbor International Airport's consolidated Rental Car Center (RCC) and Ground Transportation Center. Gannett Fleming was the fixed-facilities designer for PHX Sky Train® Stage 2, providing guideway and support structure design. The Stage 2 guideway serves two new stations and a future station, including the RCC, which was built on the upper level of the existing structure. The project used a CM-at-Risk (CMAR) model to support fast-track delivery, enabling early identification and mitigation constructability issues and allowing for overlapping design and construction processes.