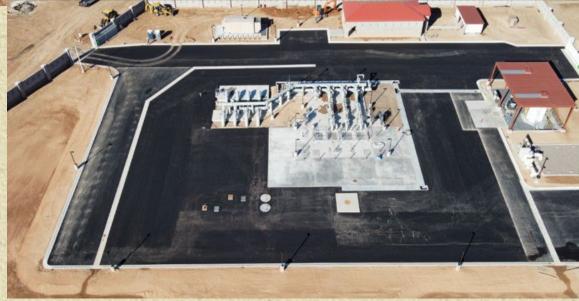

### STRUCTURAL ENGINEERS ASSOCIATION OF ARIZONA

Excellence in Structural Engineering

Award

**New Buildings Over \$10 Million Dollars** 

Sky Harbor Sky Train Rental Car Station Phoenix, AZ

presented to Gannett Fleming, Inc.

### **Project Summary**

A two-mile extension of the PHX Sky Train® connects 14 million travelers annually to the Phoenix Sky Harbor International Airport's consolidated Rental Car Center (RCC) and Ground Transportation Center. Gannett Fleming was the fixed-facilities designer for PHX Sky Train® Stage 2, providing guideway and support structure design. The Stage 2 guideway serves two new stations and a future station, including the RCC, which was built on the upper level of the existing structure. The project used a CM-at-Risk (CMAR) model to support fast-track delivery, enabling early identification and mitigation constructability issues and allowing for overlapping design and construction processes.