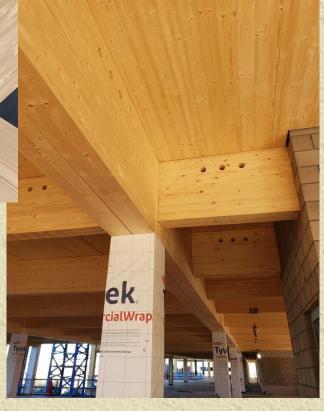

#### STRUCTURAL ENGINEERS ASSOCIATION OF ARIZONA

2023 Merit Award in Structural Engineering

New Buildings, Over \$10 Million Dollars

The Beam on Farmer Tempe, AZ

presented to PK Associates, LLC

#### **Project Summary**

The Beam on Farmer is the first Cross Laminated Timer (CLT) building constructed in Arizona. This 182,000 SF, 5-story office building features 13-foot exposed wood ceilings, includes many sustainable design elements, and incorporates features to promote personal wellness. The exposed CLT and glulam structure is a beautiful demonstration of natural and urban materials, and the aesthetic promotes a healthier, happier working environment. This project is made with wood, the only material that grows naturally, is renewable and can sequester carbon dioxide. This unique and sustainable project is a great addition to the thriving Tempe area.