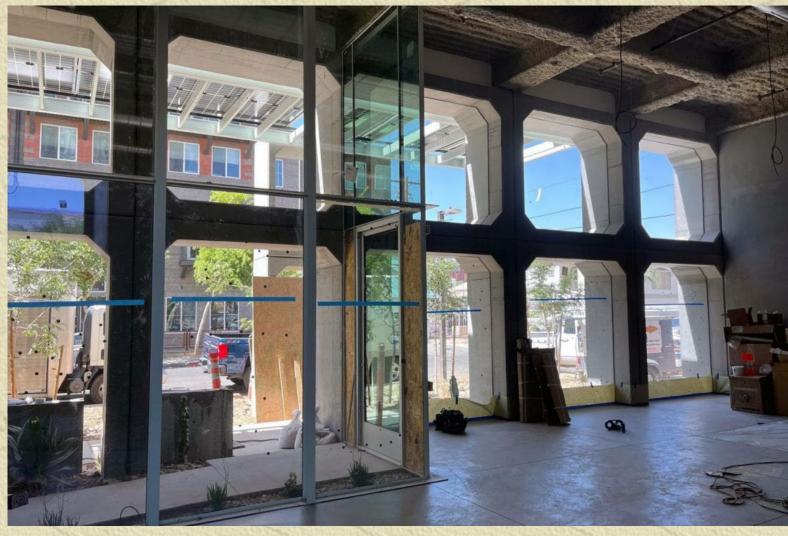

### **Project Summary**

A two-mile extension of the PHX Sky Train® connects 14 million travelers annually to the Phoenix Sky Harbor International Airport's consolidated Rental Car Center (RCC) and Ground Transportation Center. Gannett Fleming was the fixed-facilities designer for PHX Sky Train® Stage 2, providing guideway and support structure design. The Stage 2 guideway serves two new stations and a future station, including the RCC, which was built on the upper level of the existing structure. The project used a CM-at-Risk (CMAR) model to support fast-track delivery, enabling early identification and mitigation constructability issues and allowing for overlapping design and construction processes.