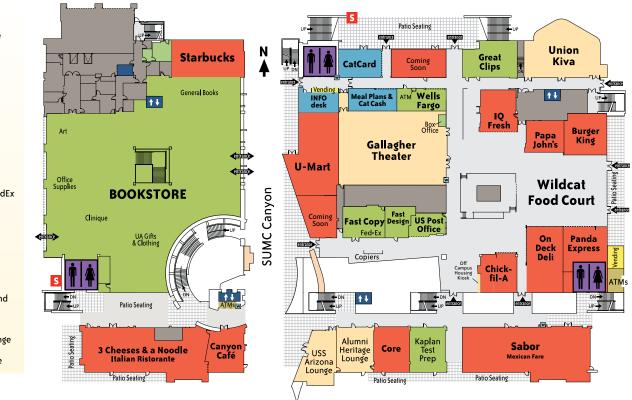

#### FOOD

3 Cheeses & a Noodle Burger King Canyon Café & Bistro Chick-Fil-A Core IO Fresh On Deck Deli Panda Express Papa John's Pizza Sabor Starbucks U-Mart

#### RETAIL

Bookstore Fastcopy & Design, FedEx Gallgher Theater Great Clips Kaplan Test Prep US Post Office Wells Fargo Bank

#### SERVICES

Catcard Office CatCash Office Info Desk/Lost & Found Meal Plan Office

#### LOUNGES

LEVEL 1

**ON THIS LEVEL:** 

**SUMC CELLAR** 

Alumni Heritage Lounge Union Kiva Room U.S.S. Arizona Lounge

S

Cellar Restaurant BOOKSTORE Cellar Lounge & Stage Games Room **TV** Lounge Computer Lab Mem Plag CATS Computer BOOKSTORE Textbooks Rotunda **Computer Store** Event Area [↑↓ **Textbook Buybacks** 

**†**¥

Textbooks

Event Area

#### Smoking is permitted only at designated smoking areas. Smoking is not permitted in all other SUMC areas.

union.arizona.edu INFO: 621.7755 **Cellar Restaurant & Lounge** Dining Services Office SUMC CELLAR **†**‡ UP VIII u **TV Lounge Games Room** 

# **FLOOR PLAN KEY**

Food Involvement Services Retail Walkway **Meeting Rooms** 👥 Elevators **#I** Restrooms S Designated Smoking Area

w Water Restricted